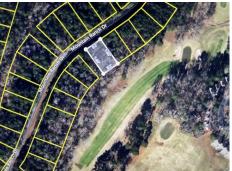

## Mountain Ranch Dr, Fairfield Bay, AR 72088

MLS #: 25006165
Land | Lot: 11,761 ft²

» More Info: MountainRanchDr\_112840405\_06142025.lsForSale.com

Tammy Landry (501) 412-0182 (Mobile) (501) 884-4663 (Office) tammy@landrylakerealty.com www.landrylakerealty.com

Landry Greers Ferry Lake Realty LLC. 112 Dave Creek Parkway Fairfield Bay, AR 72088 (501) 884-4663

Remarks

Come build your dream home today on the golf course frontage lot. Enjoy living in Fairfield Bay, where every day feels like a vacation! Nestled amidst the picturesque landscapes of the Mountain Ranch Golf Course, this area offers you the perfect blend of relaxation & adventure. With this prime location, you can indulge in your passion for golf anytime you desire. Tee off during the day & as the sun sets, bask in the breathtaking views of the shimmering lake nearby. This is the epitome of tranquil living at its finest. But that's not all! Fairfield Bay boasts a plethora of amenities to enrich your life. Within minutes of your new abode, you'll find a full-service marina, beckoning you to embark on aquatic adventures whenever the mood strikes. Dive into the refreshing waters of one of the three swimming pools, or challenge your friends to a game of tennis or pickleball. Feel the thrill of exploration as you traverse the hiking & biking trails, or opt for a leisurely round of miniature golf or disc golf. With over 80 miles of UTV trails at your disposal, the possibilities for outdoor recreation are endless. Buyer to pay all closing costs and title insurance.