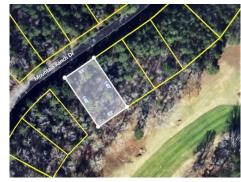

## Mountain Ranch Dr, Fairfield Bay, AR 72088

MLS #: 25006165
Land | Lot: 11,761 ft²

» More Info: MountainRanchDr\_112840405\_06142025.lsForSale.com

Tammy Landry (501) 412-0182 (Mobile) (501) 884-4663 (Office) tammy@landrylakerealty.com www.landrylakerealty.com

Landry Greers Ferry Lake Realty LLC. 112 Dave Creek Parkway Fairfield Bay, AR 72088 (501) 884-4663

Remarks

Come build your dream home today on the golf course frontage lot. Enjoy living in Fairfield Bay, where every day feels like a vacation! Nestled amidst the picturesque landscapes of the Mountain Ranch Golf Course, this area offers you the perfect blend of relaxation & adventure. With this prime location, you can indulge in your passion for golf anytime you desire. Tee off during the day & as the sun sets, bask in the breathtaking views of the shimmering lake nearby. This is the epitome of tranquil living at its finest. But that's not all! Fairfield Bay boasts a plethora of amenities to enrich your life. Within minutes of your new abode, you'll find a full-service marina, beckoning you to embark on aquatic adventures whenever the mood strikes. Dive into the refreshing waters of one of the three swimming pools, or challenge your friends to a game of tennis or pickleball. Feel the thrill of exploration as you traverse the hiking & biking trails, or opt for a leisurely round of miniature golf or disc golf. With over 80 miles of UTV trails at your disposal, the possibilities for outdoor recreation are endless. Buyer to pay all closing costs and title insurance.