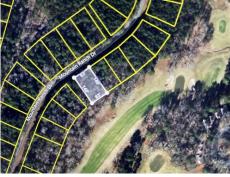

## Mountain Ranch Dr, Fairfield Bay, AR 72088

MLS #: 25006165
Land | Lot: 11,761 ft²

» More Info: MountainRanchDr\_112840405\_06142025.lsForSale.com

Tammy Landry (501) 412-0182 (Mobile) (501) 884-4663 (Office) tammy@landrylakerealty.com www.landrylakerealty.com

Landry Greers Ferry Lake Realty LLC. 112 Dave Creek Parkway Fairfield Bay, AR 72088 (501) 884-4663

Remarks

Come build your dream home today on the golf course frontage lot. Enjoy living in Fairfield Bay, where every day feels like a vacation! Nestled amidst the picturesque landscapes of the Mountain Ranch Golf Course, this area offers you the perfect blend of relaxation & adventure. With this prime location, you can indulge in your passion for golf anytime you desire. Tee off during the day & as the sun sets, bask in the breathtaking views of the shimmering lake nearby. This is the epitome of tranquil living at its finest. But that's not all! Fairfield Bay boasts a plethora of amenities to enrich your life. Within minutes of your new abode, you'll find a full-service marina, beckoning you to embark on aquatic adventures whenever the mood strikes. Dive into the refreshing waters of one of the three swimming pools, or challenge your friends to a game of tennis or pickleball. Feel the thrill of exploration as you traverse the hiking & biking trails, or opt for a leisurely round of miniature golf or disc golf. With over 80 miles of UTV trails at your disposal, the possibilities for outdoor recreation are endless. Buyer to pay all closing costs and title insurance.